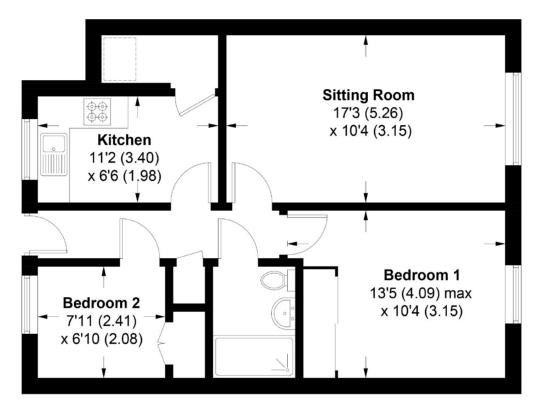

# Windmill Court, East Wittering, PO20

APPROXIMATE GROSS INTERNAL AREA = 597 SQ FT / 55.5 SQ M

# **GROUND FLOOR**

This plan is for layout guidance only. Not drawn to scale unless stated. Windows and door openings are approximate. Whilst every care is taken in the preparation of this plan, please check all dimensions, shapes and compass bearings before making any decisions reliant upon them. (ID519374)
Produced for Baileys Estate Agents