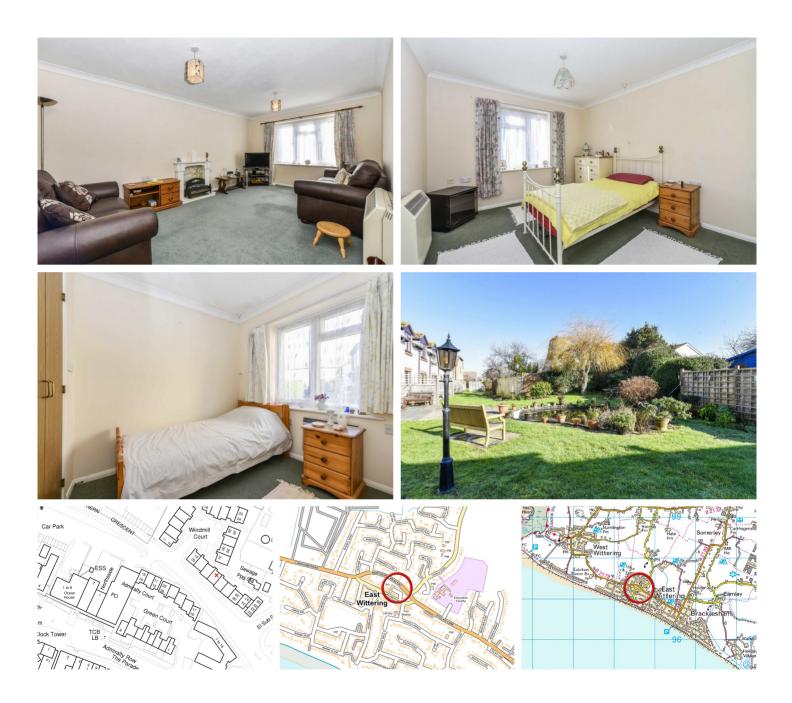

Price £195,000 47 Windmill Court, East Wittering, West Sussex, PO20 8RJ

Designed to provide easily managed living in an independent environment, Windmill Court benefits from having a resident manager, emergency alarms within the properties, a residents lounge and laundry facilities and beautifully maintained communal gardens.

Entrance Hall:

Living Room: (S) Electric fire in surround.

### Kitchen: (N) Large, very useful walk-in under stairs cupboard.

Bedroom One: (S) Double built in wardrobe cupboard

Bedroom Two: (N)

Shower Room: Walk in full width shower with seat. Wash basin and w.c.

Residents Laundry and Lounge: There is a residents lounge used for social occasions with doors opening onto a pretty garden with a terrace and pond. Adjoining the lounge is a laundry with washing machine and tumble dryers for residents use. The resident warden lives above this.