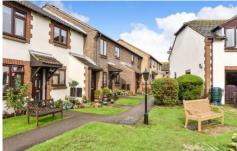

Residents Laundry and Lounge: There is a residents lounge used for social occasions with doors opening onto a pretty garden with a terrace and pond. Adjoining the lounge is a laundry with washing machine and tumble dryers for residents use. The resident warden lives above this.