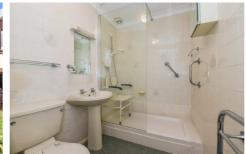

### Kitchen: (N) Large, very useful walk-in under stairs cupboard.

Bedroom One: (S) Double built in wardrobe cupboard

Bedroom Two: (N)

Shower Room: Walk in full width shower with seat. Wash basin and w.c.