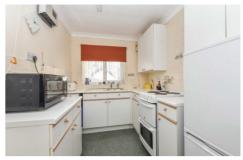

### Kitchen: (N) Large, very useful walk-in under stairs cupboard.

Bedroom One: (S) Double built in wardrobe cupboard

Bedroom Two: (N)

Shower Room: Walk in full width shower with seat. Wash basin and w.c.