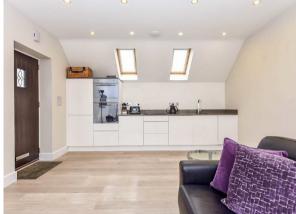

### Kitchen/Diner/Lounge

An open plan living space with kitchen comprising a range of wall length range of soft close drawers and cupboards including worktop with inset stainless steel Smeg sink with mixer tap above. Integrated Smeg appliances include an induction hob, larder fridge with freezer compartment, washer/dryer, dishwasher and eye level "silver glass" Smeg oven with combination microwave/oven above. The remainder of the living space includes both lounge and dining areas.