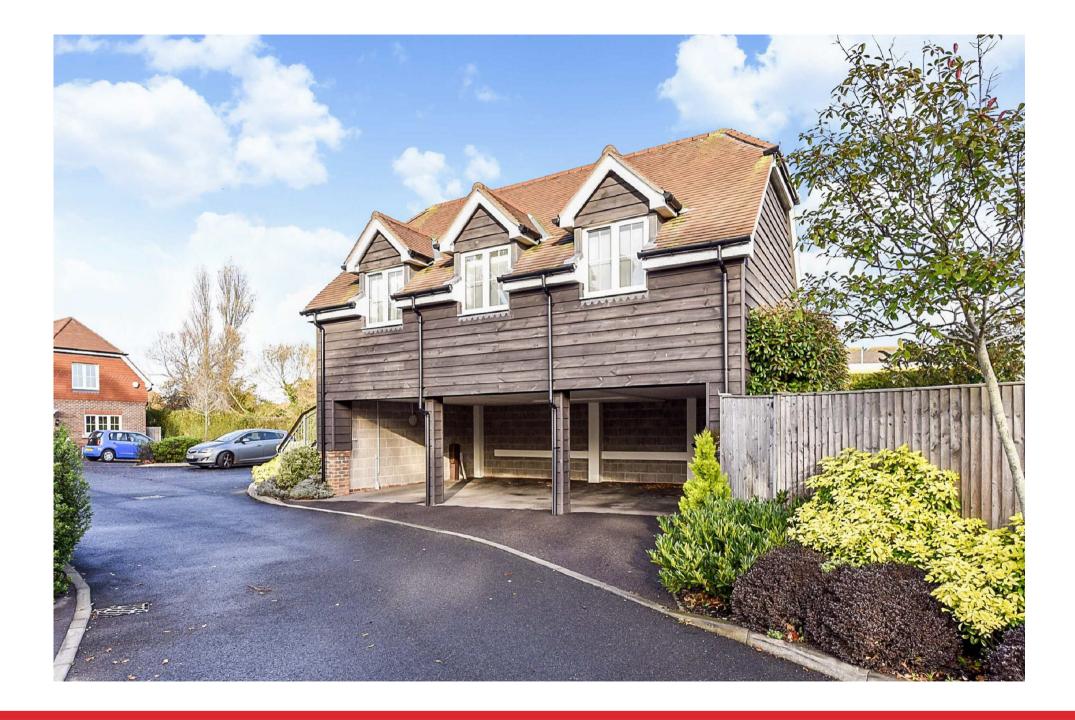

Outside are two lockable storage areas ideal for bike and watersports equipment, plus a carport parking space.

The apartment is approached via outside steps leading to the first floor decked balcony area and front door to number 5.

# Off Road Parking

Undercover car port parking space.

# Outside

No.5 is situated in Chaffinch Close on the right hand side, forming part of a small development in a private close, with a large 19'6"  $\times$  6'3" lockable timber storage shed, ideal for bikes and watersports equipment, plus a further timber clad lockable storage 9'  $\times$  5'8" situated under the outside steps, leading to the apartment.