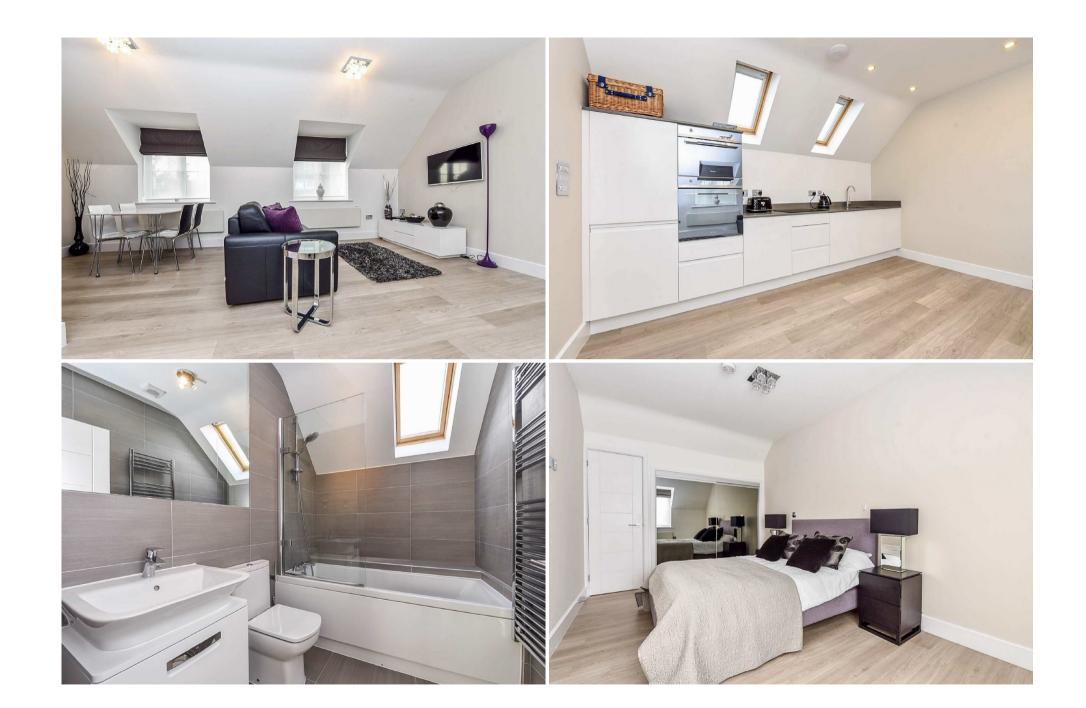

# 5 Chaffinch Close, Birdham, West Sussex, PO20 7EW

An extremely well presented first floor purpose built one bedroom apartment, built by Oakford Homes in 2013, offering well designed accommodation with quality fittings and finishes throughout.

Situated within Birdham village, the property is within easy reach of the Wittering's including coastal and harbour areas to the south and the city of Chichester, to the north.

Ideal as either a permanent home or holiday home, the property presents as new condition having been lightly used by the current owners and includes a high specification kitchen with integrated "silver glass" Smeg appliances, chrome electrical sockets and fittings, electric heating and a white bathroom suite with contemporary tiling to floor and walls.

### Kitchen/Diner/Lounge

An open plan living space with kitchen comprising a range of wall length range of soft close drawers and cupboards including worktop with inset stainless steel Smeg sink with mixer tap above. Integrated Smeg appliances include an induction hob, larder fridge with freezer compartment, washer/dryer, dishwasher and eye level "silver glass" Smeg oven with combination microwave/oven above. The remainder of the living space includes both lounge and dining areas.

# Bedroom

Built in mirrored double door wardrobe. Airing cupboard, part shelved with insulated hot water cylinder.

#### Bathroom

A luxury white bathroom suite comprising wc, wash basin and bath with shower over and fully tiled floors and walls, with chrome heated towel rail.