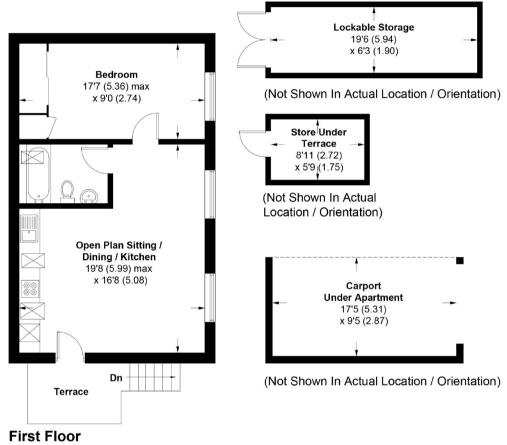

Outside are two lockable storage areas ideal for bike and watersports equipment, plus a carport parking space.

The apartment is approached via outside steps leading to the first floor decked balcony area and front door to number 5.

### Kitchen/Diner/Lounge

An open plan living space with kitchen comprising a range of wall length range of soft close drawers and cupboards including worktop with inset stainless steel Smeg sink with mixer tap above. Integrated Smeg appliances include an induction hob, larder fridge with freezer compartment, washer/dryer, dishwasher and eye level "silver glass" Smeg oven with combination microwave/oven above. The remainder of the living space includes both lounge and dining areas.

# Bedroom

Built in mirrored double door wardrobe. Airing cupboard, part shelved with insulated hot water cylinder.

#### Bathroom

A luxury white bathroom suite comprising wc, wash basin and bath with shower over and fully tiled floors and walls, with chrome heated towel rail.

#### Outside

Storage shed/bike store.

# Off Road Parking

Undercover car port parking space.

# Outside

No.5 is situated in Chaffinch Close on the right hand side, forming part of a small development in a private close, with a large 19'6"  $\times$  6'3" lockable timber storage shed, ideal for bikes and watersports equipment, plus a further timber clad lockable storage 9'  $\times$  5'8" situated under the outside steps, leading to the apartment.

# Chaffinch Close, Birdham, P020

APPROXIMATE GROSS INTERNAL AREA = 513 SQ FT / 47.7 SQ M

LOCKABLE STORAGE = 122 SQ FT / 11.3 SQ M

TOTAL = 635 SQ FT / 59 SQ M

(EXCLUDING STORE UNDER TERRACE / CARPORT UNDER APARTMENT)

This plan is for layout guidance only. Not drawn to scale unless stated. Windows and door openings are approximate. Whilst every care is taken in the preparation of this plan, please check all dimensions, shapes and compass bearings before making any decisions reliant upon them. (ID497130)