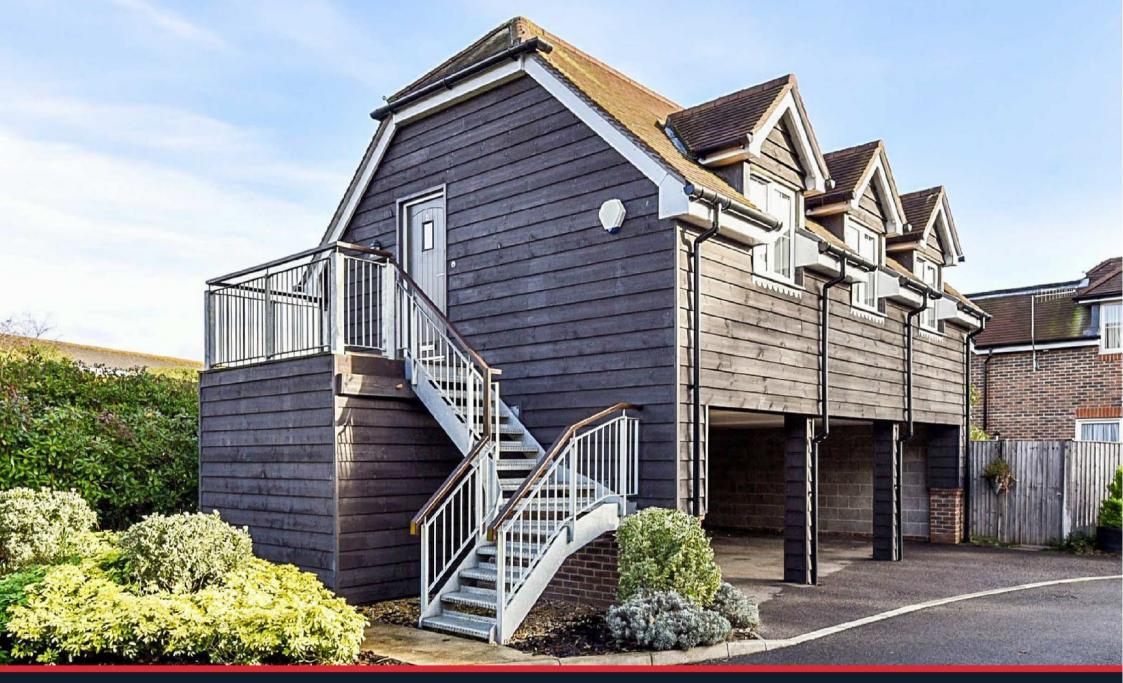

# 5 Chaffinch Close, Birdham, West Sussex, PO20 7EW

An extremely well presented first floor purpose built one bedroom apartment, built by Oakford Homes in 2013, offering well designed accommodation with quality fittings and finishes throughout.

Outside are two lockable storage areas ideal for bike and watersports equipment, plus a carport parking space.

The apartment is approached via outside steps leading to the first floor decked balcony area and front door to number 5.

# Off Road Parking

Undercover car port parking space.

# Outside

No.5 is situated in Chaffinch Close on the right hand side, forming part of a small development in a private close, with a large 19'6"  $\times$  6'3" lockable timber storage shed, ideal for bikes and watersports equipment, plus a further timber clad lockable storage 9'  $\times$  5'8" situated under the outside steps, leading to the apartment.