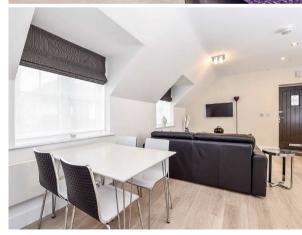

### Kitchen/Diner/Lounge

An open plan living space with kitchen comprising a range of wall length range of soft close drawers and cupboards including worktop with inset stainless steel Smeg sink with mixer tap above. Integrated Smeg appliances include an induction hob, larder fridge with freezer compartment, washer/dryer, dishwasher and eye level "silver glass" Smeg oven with combination microwave/oven above. The remainder of the living space includes both lounge and dining areas.